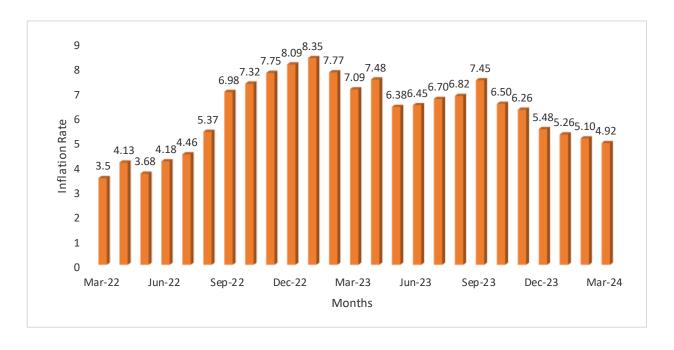

| 13.2       |  |
| Green cooking banana      | 1kg     | 1,417         | 1,268            | 1,440         | 13.5      | 1.6        |  |
| Brown sugar               | 1kg     | 2,441         | 3,188            | 3,107         | -2.6      | 27.2       |  |
| White sugar               | 1kg     | 2,455         | 3,247            | 3,107         | -4.3      | 26.5       |  |
| Kerosene                  | 1 litre | 2,921         | 3,200            | 3,200         | 0.0       | 9.6        |  |
| Diesel                    | 1 litre | 2,980         | 3,102            | 3,114         | 0.4       | 4.5        |  |
| Petrol                    | 1 litre | 2,880         | 2,933            | 3,118         | 6.3       | 8.3        |  |

Chart 1: Zanzibar Inflation Rate from March 2022 - March 2024



# **Explanatory Note**

The CPI measures the average percentage changes over time (between two time periods) in the prices of a "basket" of consumer goods and services acquired by households (the market basket) in Zanzibar. The Zanzibar CPI covers prices of 398 items collected in 670 outlets in Unguja and Pemba urban Centers. The goods and services included in the ZCPI basket are classified according to the UN COICOP (Classification of Individual Consumption According by Purpose) with 13 divisions.

The ZCPI weights are based on both monetary and non-momentary expenditures relating to consumption for households in Zanzibar for the 2019/20 Household Budget Survey (HBS). The weight is based on expenditures of both urban and rural households. Both base price and index has reference period o